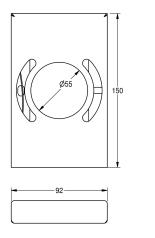

#### KWC-No.

2000057080 Dimensions 92 x 150 x 22 mm (W x H x D)

Hygiene bag dispenser for wall mounting, stainless steel, surface satin finished with InoxPlus surface refinement for the reduction of finger marks and better cleaning characteristic (easy to clean), material thickness 1.2 mm, edges not welded, inboard lug to hold package, withdrawal from front, incl. premounted double side self-

adhesive tap and stainless steel screws and dowels, includes acetone rag to clean bonding surface.

Dimensions  $95 \times 150 \times 24$  mm (W x H x D)

| 30                             |
|--------------------------------|
| pieces                         |
| no lock                        |
| stainless steel                |
| 1.4301 Chrome Nickel steel V2A |
| 1.2 mm                         |
| 24 mm                          |
| 150 mm                         |
| 95 mm                          |
| satin finished                 |
| InoxPlus (anti fingerprint)    |
| hygiene bag                    |
| screw - glue                   |
| wall mounting                  |
| manual operation               |