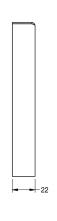

#### KWC-No.

2000057080 Dimensions 92 x 150 x 22 mm (W x H x D)

Hygiene bag dispenser for wall mounting, stainless steel, surface satin finished with InoxPlus surface refinement for the reduction of finger marks and better cleaning characteristic (easy to clean), material thickness 1.2 mm, edges not welded, inboard lug to hold package, withdrawal from front, incl. premounted double side self-

adhesive tap and stainless steel screws and dowels, includes acetone rag to clean bonding surface.

Dimensions  $95 \times 150 \times 24$  mm (W x H x D)

| 30                             |
|--------------------------------|
| pieces                         |
| no lock                        |
| stainless steel                |
| 1.4301 Chrome Nickel steel V2A |
| 1.2 mm                         |
| 24 mm                          |
| 150 mm                         |
| 95 mm                          |
| satin finished                 |
| InoxPlus (anti fingerprint)    |
| hygiene bag                    |
| screw - glue                   |
| wall mounting                  |
| manual operation               |