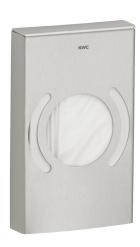

### **KWC**

Hygiene bag dispenser

#### Modell-Linie: ACCESSOIRES | HBD191

Accessories | Hygiene bag dispensers

#### KWC-No.

2000057080 Dimensions 92 x 150 x 22 mm (W x H x D)

Hygiene bag dispenser for wall mounting, stainless steel, surface satin finished with InoxPlus surface refinement for the reduction of finger marks and better cleaning characteristic (easy to clean), material thickness 1.2 mm, edges not welded, inboard lug to hold package, withdrawal from front, incl. premounted double side self-