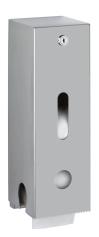

#### 2000057081

Toilet roll holder, dimensions  $130 \times 415 \times 150$  mm (W x H x D)

Toilet roll holder for wall mounting, stainless steel, surface satin finished, material thickness 14 gauge (2 mm), casing is held in place by a stainless steel rod fixed to the mounting plate and a security lock, paper withdrawal over tear-off edge, for three rolls with max. 120 mm width and max. diameter 115 mm, without

spindles, reserve rolls visible, inclusive stainless steel screws and dowels.

350

Dimensions  $130 \times 415 \times 150$  mm (W x H x D)