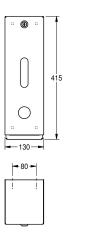

#### 2000057081

Toilet roll holder, dimensions  $130 \times 415 \times 150$  mm (W x H x D)

Toilet roll holder for wall mounting, stainless steel, surface satin finished, material thickness 14 gauge (2 mm), casing is held in place by a stainless steel rod fixed to the mounting plate and a security lock, paper withdrawal over tear-off edge, for three rolls with max. 120 mm width and max. diameter 115 mm, without

spindles, reserve rolls visible, inclusive stainless steel screws and dowels.

350

Dimensions  $130 \times 415 \times 150$  mm (W x H x D)