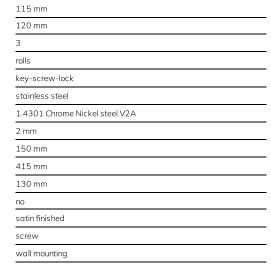

# **Technical Data** maximum depth/diameter of cons maximum width of consumable filling quantity filling quantity uom lock material material code material thickness overall depth overall height overall width spindle surface finish type of fixing type of mounting