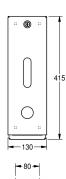

#### 2000057081

Toilet roll holder, dimensions  $130 \times 415 \times 150$  mm (W x H x D)

Toilet roll holder for wall mounting, stainless steel, surface satin finished, material thickness 14 gauge (2 mm), casing is held in place by a stainless steel rod fixed to the mounting plate and a security lock, paper withdrawal over tear-off edge, for three rolls with max. 120 mm width and max. diameter 115 mm, without

spindles, reserve rolls visible, inclusive stainless steel screws and dowels.

Dimensions  $130 \times 415 \times 150$  mm (W x H x D)