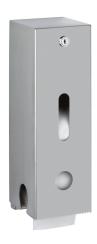

#### 2000057081

Toilet roll holder, dimensions  $130 \times 415 \times 150$  mm (W x H x D)

Toilet roll holder for wall mounting, stainless steel, surface satin finished, material thickness 14 gauge (2 mm), casing is held in place by a stainless steel rod fixed to the mounting plate and a security lock, paper withdrawal over tear-off edge, for three rolls with max. 120 mm width and max. diameter 115 mm, without

spindles, reserve rolls visible, inclusive stainless steel screws and dowels.

Dimensions  $130 \times 415 \times 150$  mm (W x H x D)