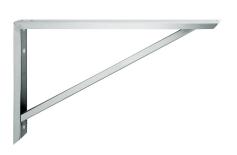

## KWC MAXIMA Bracket

Modell-Linie: MAXIMA | MAXB600 Catering sinks | Complementary parts catering

## KWC-No.

| 20 | 00057 | 7092 |      |  |
|----|-------|------|------|--|
| -  |       |      | <br> |  |

Single bracket made of chromium nickel steel

Bracket for KWC commercial sinks, stainless steel, surface satin finished, material thickness 1.5 mm, inclusive screws and dowels.