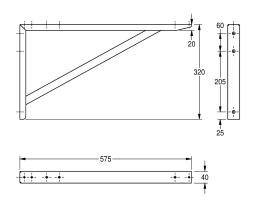

## Technical Data

| material           | stainless steel                |
|--------------------|--------------------------------|
| material code      | 1.4301 Chrome Nickel steel V2A |
| material thickness | 1.5 mm                         |
| overall depth      | 575 mm                         |
| overall height     | 320 mm                         |
| overall width      | 40 mm                          |
| surface finish     | satin finished                 |
| type of mounting   | wall mounting                  |
|                    |                                |