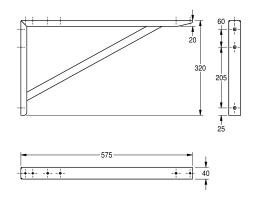

## **Technical Data**

| material           |  |
|--------------------|--|
| material code      |  |
| material thickness |  |
| overall depth      |  |
| overall height     |  |
| overall width      |  |
| surface finish     |  |
| type of mounting   |  |

| stainless steel                |
|--------------------------------|
| 1.4301 Chrome Nickel steel V2A |
| 1.5 mm                         |
| 575 mm                         |
| 320 mm                         |
| 40 mm                          |
| satin finished                 |
| wall mounting                  |