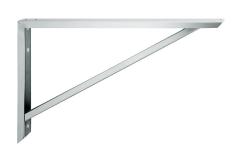

# KWC MAXIMA Bracket

Modell-Linie: MAXIMA | MAXB600 Catering sinks | Complementary parts catering

## KWC-No.

2000057092 Single bracket made of chromium nickel steel

Bracket for KWC commercial sinks, stainless steel, surface satin finished, material thickness 1.5 mm, inclusive screws and dowels.