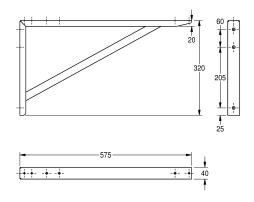

## **Technical Data**

| material           |
|--------------------|
| material code      |
| material thickness |
| overall depth      |
| overall height     |
| overall width      |
| surface finish     |
| type of mounting   |

| stainless steel                |
|--------------------------------|
| 1.4301 Chrome Nickel steel V2A |
| 1.5 mm                         |
| 575 mm                         |
| 320 mm                         |
| 40 mm                          |
| satin finished                 |
| wall mounting                  |