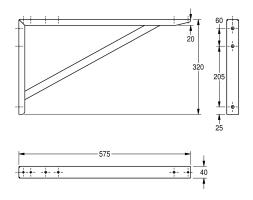

## **Technical Data**

| material           |
|--------------------|
| material code      |
| material thickness |
| overall depth      |
| overall height     |
| overall width      |
| surface finish     |
| type of mounting   |

| stainless steel                |
|--------------------------------|
| 1.4301 Chrome Nickel steel V2A |
| 1.5 mm                         |
| 575 mm                         |
| 320 mm                         |
| 40 mm                          |
| satin finished                 |
| wall mounting                  |