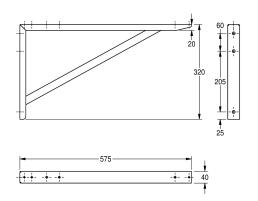

## Technical Data

| material           | stainless steel                |
|--------------------|--------------------------------|
| material code      | 1.4301 Chrome Nickel steel V2A |
| material thickness | 1.5 mm                         |
| overall depth      | 575 mm                         |
| overall height     | 320 mm                         |
| overall width      | 40 mm                          |
| surface finish     | satin finished                 |
| type of mounting   | wall mounting                  |