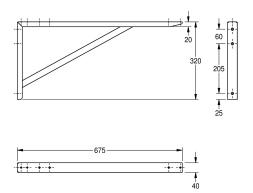

## Technical Data

| material           | stainless steel                |
|--------------------|--------------------------------|
| material code      | 1.4301 Chrome Nickel steel V2A |
| material thickness | 1.5 mm                         |
| overall depth      | 675 mm                         |
| overall height     | 320 mm                         |
| overall width      | 40 mm                          |
| surface finish     | satin finished                 |
| type of mounting   | wall mounting                  |
|                    |                                |