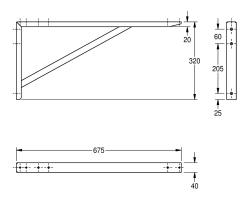

## **Technical Data**

| material           |  |
|--------------------|--|
| material code      |  |
| material thickness |  |
| overall depth      |  |
| overall height     |  |
| overall width      |  |
| surface finish     |  |
| type of mounting   |  |

| stainless steel                |
|--------------------------------|
| 1.4301 Chrome Nickel steel V2A |
| 1.5 mm                         |
| 675 mm                         |
| 320 mm                         |
| 40 mm                          |
| satin finished                 |
| wall mounting                  |