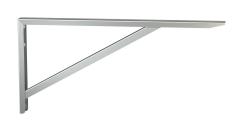

# KWC MAXIMA Bracket

Modell-Linie: MAXIMA | MAXB700 Catering sinks | Complementary parts catering

## KWC-No.

2000057094 Single bracket made of chromium nickel steel

Bracket for KWC commercial sinks, stainless steel, surface satin finished, material thickness 1.5 mm, inclusive screws and dowels.