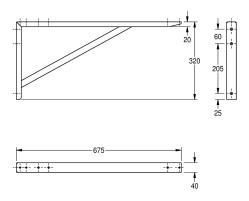

## **Technical Data**

| material           |
|--------------------|
| material code      |
| material thickness |
| overall depth      |
| overall height     |
| overall width      |
| surface finish     |
| type of mounting   |

| stainless steel                |  |
|--------------------------------|--|
| 1.4301 Chrome Nickel steel V2A |  |
| 1.5 mm                         |  |
| 675 mm                         |  |
| 320 mm                         |  |
| 40 mm                          |  |
| satin finished                 |  |
| wall mounting                  |  |