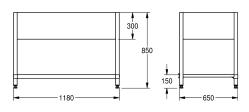

# **Technical Data**

| material           |
|--------------------|
| material code      |
| material thickness |
| overall depth      |
| overall height     |
| overall width      |
| surface finish     |
| type of mounting   |
|                    |

| stainless steel                |  |  |
|--------------------------------|--|--|
| 1.4301 Chrome Nickel steel V2A |  |  |
| 1 mm                           |  |  |
| 650 mm                         |  |  |
| 850 mm                         |  |  |
| 1,180 mm                       |  |  |
| satin finished                 |  |  |
| no mounting                    |  |  |