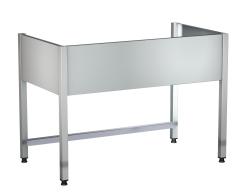

# 2000057124

Frame for screw fixings made of chromium nickel steel

Frame for screw fixings made of chromium nickel steel

Underframe to screw with KWC commercial sink, stainless steel, surface satin finished, material thickness 1 mm, with 300 mm cover, feet 40 x 40 mm and height adjustable to 25 mm, cross stud on

# overall width

| 1,180 | mm |  |
|-------|----|--|
|       |    |  |

1,180 mm

1,380 mm

1,380 mm

1,580 mm

1,980 mm

1,980 mm

2,580 mm

2,580 mm

580 mm

680 mm

680 mm

backside for better stability, inclusive mounting set.

For MAXL sinks (700 mm deep, 1200 mm wide)