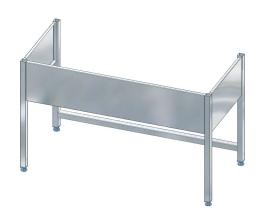

# 2000057124

Frame for screw fixings made of chromium nickel steel

Frame for screw fixings made of chromium nickel steel

Underframe to screw with KWC commercial sink, stainless steel, surface satin finished, material thickness 1 mm, with 300 mm cover, feet 40 x 40 mm and height adjustable to 25 mm, cross stud on

# overall width

| L,180 mm |  |  |
|----------|--|--|
|          |  |  |

1,180 mm

1,380 mm

1,380 mm

1,580 mm

1,980 mm

1,980 mm

2,580 mm

2,580 mm

580 mm

680 mm

680 mm

backside for better stability, inclusive mounting set.

For MAXS sinks (600 mm deep, 1400 mm wide)

# **Technical Data**

| material           |  |
|--------------------|--|
| material code      |  |
| material thickness |  |
| overall depth      |  |
| overall height     |  |
| overall width      |  |
| surface finish     |  |
| type of mounting   |  |

| stainle | stainless steel           |  |  |
|---------|---------------------------|--|--|
| 1.430   | 1 Chrome Nickel steel V2A |  |  |
| 1 mm    |                           |  |  |
| 550 m   | nm                        |  |  |
| 850 m   | nm                        |  |  |
| 1,380   | mm                        |  |  |
| satin f | inished                   |  |  |
| no mo   | unting                    |  |  |