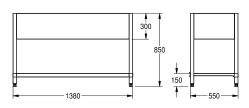

# overall width

| L,180 mm |  |  |
|----------|--|--|
|          |  |  |

1,180 mm

1,380 mm

1,380 mm

1,580 mm

1,980 mm

1,980 mm

2,580 mm

2,580 mm

580 mm

680 mm

680 mm

backside for better stability, inclusive mounting set.

For MAXS sinks (600 mm deep, 1400 mm wide)

# **Technical Data**

| material           |  |
|--------------------|--|
| material code      |  |
| material thickness |  |
| overall depth      |  |
| overall height     |  |
| overall width      |  |
| surface finish     |  |
| type of mounting   |  |

| stainle | stainless steel           |  |  |
|---------|---------------------------|--|--|
| 1.430   | 1 Chrome Nickel steel V2A |  |  |
| 1 mm    |                           |  |  |
| 550 m   | nm                        |  |  |
| 850 m   | nm                        |  |  |
| 1,380   | mm                        |  |  |
| satin f | inished                   |  |  |
| no mo   | unting                    |  |  |