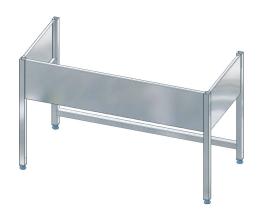

# Frame for screw fixings made of chromium nickel steel

2000057124 Frame for screw fixings made of chromium nickel steel

Frame for screw fixings made of chromium nickel steel

Underframe to screw with KWC commercial sink, stainless steel, surface satin finished, material thickness 1 mm, with 300 mm cover, feet 40 x 40 mm and height adjustable to 25 mm, cross stud on