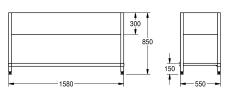

# **Technical Data**

| material           |  |
|--------------------|--|
| material code      |  |
| material thickness |  |
| overall depth      |  |
| overall height     |  |
| overall width      |  |
| surface finish     |  |
| type of mounting   |  |

| stainless steel                |  |
|--------------------------------|--|
| 1.4301 Chrome Nickel steel V2A |  |
| 1 mm                           |  |
| 550 mm                         |  |
| 850 mm                         |  |
| 1,580 mm                       |  |
| satin finished                 |  |
| no mounting                    |  |