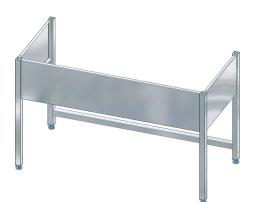

## кwс MAXIMA Frame for Maxima

Modell-Linie: MAXIMA | MAXF200-60 Catering sinks | Complementary parts catering

| KWC-No.                                                                    | overall width |
|----------------------------------------------------------------------------|---------------|
| 2000057101<br>Frame for screw fixings made of chromium nickel steel        | 1,180 mm      |
| 2000057104<br>Frame for screw fixings made of chromium nickel steel        | 1,180 mm      |
| 2000057106<br>Frame for screw fixings made of chromium nickel steel        | 1,380 mm      |
| 2000057108<br>Frame for screw fixings made of chromium nickel steel        | 1,380 mm      |
| 2000057112<br>Frame for screw fixings made of chromium nickel steel        | 1,580 mm      |
| 2000057114<br>Frame for screw fixings made of chromium nickel steel        | 1,980 mm      |
| 2000057117<br>Frame for screw fixings made of chromium nickel steel        | 1,980 mm      |
| 2000057118<br>Frame for screw fixings made of chromium nickel steel        | 2,580 mm      |
| 2000057120<br>Frame for screw fixings made of chromium nickel steel        | 2,580 mm      |
| 2000057122<br>Frame for screw fixings made of chromium nickel steel        | 580 mm        |
| 2000057124<br>Frame for screw fixings made of chromium nickel steel        | 680 mm        |
| <b>2000057126</b><br>Frame for screw fixings made of chromium nickel steel | 680 mm        |

Underframe to screw with KWC commercial sink, stainless steel, surface satin finished, material thickness 1 mm, with 300 mm cover, feet 40 x 40 mm and height adjustable to 25 mm, cross stud on

backside for better stability, inclusive mounting set. For MAXS sinks (600 mm deep, 2000 mm wide)