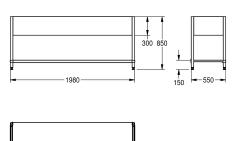

## Technical Data

| material           | stainless steel                |
|--------------------|--------------------------------|
| material code      | 1.4301 Chrome Nickel steel V2A |
| material thickness | 1 mm                           |
| overall depth      |                                |
| overall height     | 850 mm                         |
| overall width      | 1,980 mm                       |
| surface finish     | satin finished                 |
| type of mounting   | no mounting                    |