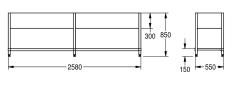

## Technical Data

| material           | stainless steel                |  |
|--------------------|--------------------------------|--|
| material code      | 1.4301 Chrome Nickel steel V2A |  |
| material thickness | 1 mm                           |  |
| overall depth      | 550 mm                         |  |
| overall height     | 850 mm                         |  |
| overall width      | 2,580 mm                       |  |
| surface finish     | satin finished                 |  |
| type of mounting   | no mounting                    |  |