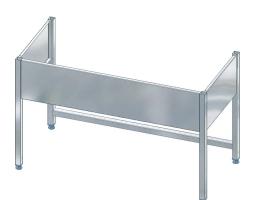

Underframe to screw with KWC commercial sink, stainless steel, surface satin finished, material thickness 1 mm, with 300 mm cover, feet 40 x 40 mm and height adjustable to 25 mm, cross stud on

backside for better stability, inclusive mounting set. For MAXS sinks (600 mm deep, 2600 mm wide)