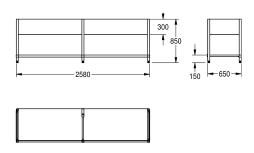

## **Technical Data**

| material           |  |
|--------------------|--|
| material code      |  |
| material thickness |  |
| overall depth      |  |
| overall height     |  |
| overall width      |  |
| surface finish     |  |
| type of mounting   |  |

| stainless steel                |  |
|--------------------------------|--|
| 1.4301 Chrome Nickel steel V2A |  |
| 1 mm                           |  |
| 650 mm                         |  |
| 850 mm                         |  |
| 2,580 mm                       |  |
| satin finished                 |  |
| no mounting                    |  |