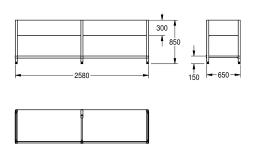

### **Technical Data**

| material code material thickness overall depth overall height overall width surface finish | material           |  |
|--------------------------------------------------------------------------------------------|--------------------|--|
| overall depth overall height overall width surface finish                                  | material code      |  |
| overall height overall width surface finish                                                | material thickness |  |
| overall width surface finish                                                               | overall depth      |  |
| surface finish                                                                             | overall height     |  |
|                                                                                            | overall width      |  |
| tune of mounting                                                                           | surface finish     |  |
| type or mounting                                                                           | type of mounting   |  |

| stainless steel                |  |
|--------------------------------|--|
| 1.4301 Chrome Nickel steel V2A |  |
| 1 mm                           |  |
| 650 mm                         |  |
| 850 mm                         |  |
| 2,580 mm                       |  |
| satin finished                 |  |
| no mounting                    |  |