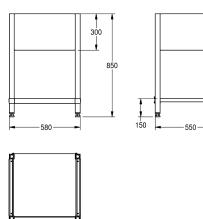

## **Technical Data**

| material           |  |
|--------------------|--|
| material code      |  |
| material thickness |  |
| overall depth      |  |
| overall height     |  |
| overall width      |  |
| surface finish     |  |
| type of mounting   |  |
|                    |  |

| stainless steel                |  |
|--------------------------------|--|
| 1.4301 Chrome Nickel steel V2A |  |
| 1 mm                           |  |
| 550 mm                         |  |
| 850 mm                         |  |
| 580 mm                         |  |
| satin finished                 |  |
| no mounting                    |  |