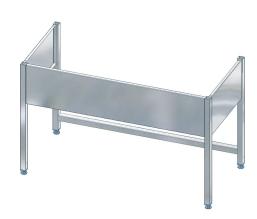

## 2000057124

Frame for screw fixings made of chromium nickel steel

Frame for screw fixings made of chromium nickel steel

Underframe to screw with KWC commercial sink, stainless steel, surface satin finished, material thickness 1 mm, with 300 mm cover, feet 40 x 40 mm and height adjustable to 25 mm, cross stud on

## overall width

| ,180 | mm |  |
|------|----|--|
|      |    |  |
|      |    |  |

# 1,180 mm

| 1,380 | mm |
|-------|----|
|       |    |

| 1,380 | mm |
|-------|----|
|       |    |

1,580 mm

1,980 mm

1,980 mm

2,580 mm

2,580 mm

580 mm

680 mm

680 mm

backside for better stability, inclusive mounting set.

For MAXS sinks (600 mm deep, 600 mm wide)