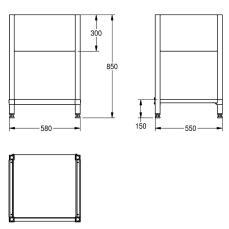

## **Technical Data**

| material           |  |  |
|--------------------|--|--|
| material code      |  |  |
| material thickness |  |  |
| overall depth      |  |  |
| overall height     |  |  |
| overall width      |  |  |
| surface finish     |  |  |
| type of mounting   |  |  |

| stainless steel                |  |
|--------------------------------|--|
| 1.4301 Chrome Nickel steel V2A |  |
| 1 mm                           |  |
| 550 mm                         |  |
| 850 mm                         |  |
| 580 mm                         |  |
| satin finished                 |  |
| no mounting                    |  |