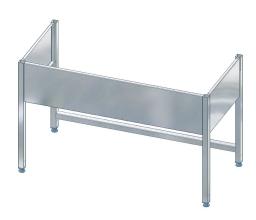

## Frame for screw fixings made of chromium nickel steel

Frame for screw fixings made of chromium nickel steel

Underframe to screw with KWC commercial sink, stainless steel, surface satin finished, material thickness 1 mm, with 300 mm cover, feet 40 x 40 mm and height adjustable to 25 mm, cross stud on

## **Technical Data**

| material           |  |  |
|--------------------|--|--|
| material code      |  |  |
| material thickness |  |  |
| overall depth      |  |  |
| overall height     |  |  |
| overall width      |  |  |
| surface finish     |  |  |
| type of mounting   |  |  |

| stainless steel                |  |
|--------------------------------|--|
| 1.4301 Chrome Nickel steel V2A |  |
| 1 mm                           |  |
| 550 mm                         |  |
| 850 mm                         |  |
| 580 mm                         |  |
| satin finished                 |  |
| no mounting                    |  |