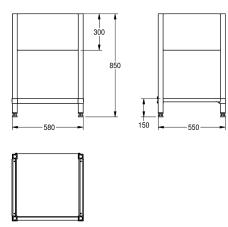

### **Technical Data**

| material           |  |
|--------------------|--|
| material code      |  |
| material thickness |  |
| overall depth      |  |
| overall height     |  |
| overall width      |  |
| surface finish     |  |
| type of mounting   |  |

| stainless steel                |  |
|--------------------------------|--|
| 1.4301 Chrome Nickel steel V2A |  |
| 1 mm                           |  |
| 550 mm                         |  |
| 850 mm                         |  |
| 580 mm                         |  |
| satin finished                 |  |
| no mounting                    |  |