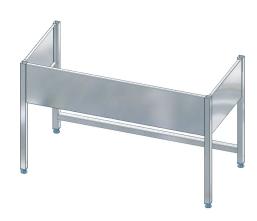

# Frame for screw fixings made of chromium nickel steel

Frame for screw fixings made of chromium nickel steel

Underframe to screw with KWC commercial sink, stainless steel, surface satin finished, material thickness 1 mm, with 300 mm cover, feet 40 x 40 mm and height adjustable to 25 mm, cross stud on