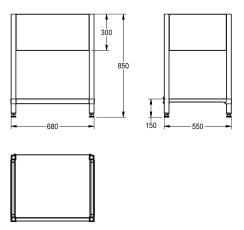

## **Technical Data**

| material           | _ |  |
|--------------------|---|--|
| material code      | _ |  |
| material thickness | _ |  |
| overall depth      | _ |  |
| overall height     | _ |  |
| overall width      | _ |  |
| surface finish     |   |  |
| type of mounting   |   |  |
|                    |   |  |

| stainless steel                |  |  |  |  |
|--------------------------------|--|--|--|--|
| 1.4301 Chrome Nickel steel V2A |  |  |  |  |
| 1 mm                           |  |  |  |  |
| 550 mm                         |  |  |  |  |
| 850 mm                         |  |  |  |  |
| 680 mm                         |  |  |  |  |
| satin finished                 |  |  |  |  |
| no mounting                    |  |  |  |  |