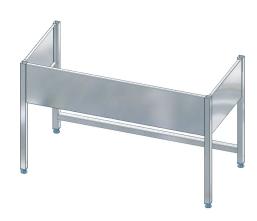

## 2000057124

Frame for screw fixings made of chromium nickel steel

Frame for screw fixings made of chromium nickel steel

Underframe to screw with KWC commercial sink, stainless steel, surface satin finished, material thickness 1 mm, with 300 mm cover, feet 40 x 40 mm and height adjustable to 25 mm, cross stud on

## 1,980 mm

1,980 mm

2,580 mm

2,580 mm

580 mm

680 mm

680 mm

backside for better stability, inclusive mounting set.

For MAXS sinks (600 mm deep, 700 mm wide)