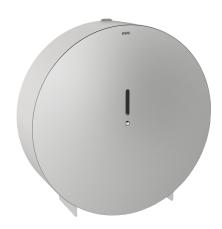

# **KWC**

Jumbo toilet roll holder

### KWC-No.

Dimensions 369 x 369 x 108 mm (W x H x D)

Jumbo roll holder for wall mounting, stainless steel, surface satin finished, material thickness 0.9 mm, closed round casing with inspection window, paper withdrawal over two tear-off edges, locked with hexagonal allen screw, for 1 roll with max. diameter 350