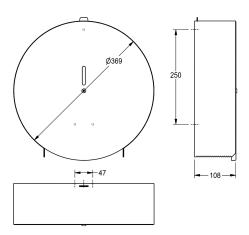

### KWC-No.

Dimensions 369 x 369 x 108 mm (W x H x D)

Jumbo roll holder for wall mounting, stainless steel, surface satin finished, material thickness 0.9 mm, closed round casing with inspection window, paper withdrawal over two tear-off edges, locked with hexagonal allen screw, for 1 roll with max. diameter 350

mm, includes stainless steel screws, dowels and hexagonal allen

Dimensions  $369 \times 369 \times 108 \text{ mm} (W \times H \times D)$ 

## Technical Data

| recinical bata                 |                                |
|--------------------------------|--------------------------------|
| maximum depth/diameter of cons | 350 mm                         |
| maximum width of consumable    | 100 mm                         |
| filling quantity               | 1                              |
| filling quantity uom           | rolls                          |
| lock                           | screw-lock                     |
| material                       | stainless steel                |
| material code                  | 1.4301 Chrome Nickel steel V2A |
| material thickness             | 0.9 mm                         |
| overall depth                  | 108 mm                         |
| overall height                 | 369 mm                         |
| overall width                  | 369 mm                         |
| spindle                        | yes                            |
| surface finish                 | satin finished                 |
| type of fixing                 | screw                          |
| type of mounting               | wall mounting                  |