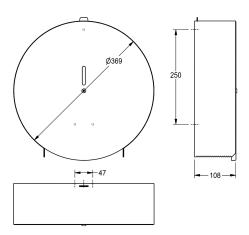

### KWC-No.

**2000057141**Dimensions 369 x 369 x 108 mm (W x H x D)

Jumbo roll holder for wall mounting, stainless steel, surface satin finished, material thickness 0.9 mm, closed round casing with inspection window, paper withdrawal over two tear-off edges, locked with hexagonal allen screw, for 1 roll with max. diameter 350

mm, includes stainless steel screws, dowels and hexagonal allen

Dimensions  $369 \times 369 \times 108 \text{ mm} (W \times H \times D)$ 

## Technical Data

| maximum depth/diameter of cons | 350 mm                         |  |
|--------------------------------|--------------------------------|--|
| maximum width of consumable    | 100 mm                         |  |
| filling quantity               | 1                              |  |
| filling quantity uom           | rolls                          |  |
| lock                           | screw-lock                     |  |
| material                       | stainless steel                |  |
| material code                  | 1.4301 Chrome Nickel steel V2A |  |
| material thickness             | 0.9 mm                         |  |
| overall depth                  | 108 mm                         |  |
| overall height                 | 369 mm                         |  |
| overall width                  | 369 mm                         |  |
| spindle                        | yes                            |  |
| surface finish                 | satin finished                 |  |
| type of fixing                 | screw                          |  |
| type of mounting               | wall mounting                  |  |
|                                |                                |  |