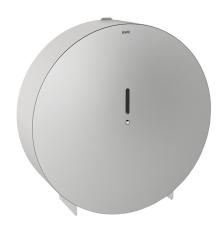

### KWC-No.

**2000057141**Dimensions 369 x 369 x 108 mm (W x H x D)

Jumbo roll holder for wall mounting, stainless steel, surface satin finished, material thickness 0.9 mm, closed round casing with inspection window, paper withdrawal over two tear-off edges, locked with hexagonal allen screw, for 1 roll with max. diameter 350

mm, includes stainless steel screws, dowels and hexagonal allen

Dimensions  $369 \times 369 \times 108 \text{ mm} (W \times H \times D)$ 