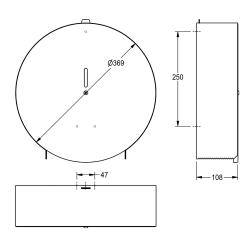

## KWC-No.

**2000057141** Dimensions 369 x 369 x 108 mm (W x H x D)

Jumbo roll holder for wall mounting, stainless steel, surface satin finished, material thickness 0.9 mm, closed round casing with inspection window, paper withdrawal over two tear-off edges, locked with hexagonal allen screw, for 1 roll with max. diameter 350

mm, includes stainless steel screws, dowels and hexagonal allen key.

Dimensions 369 x 369 x 108 mm (W x H x D)

## Technical Data

| maximum depth/diameter of cons | 350 m    |
|--------------------------------|----------|
| maximum width of consumable    | 100 m    |
| filling quantity               | 1        |
| filling quantity uom           | rolls    |
| lock                           | screw    |
| material                       | stainle  |
| material code                  | 1.430    |
| material thickness             | 0.9 mr   |
| overall depth                  | 108 m    |
| overall height                 | 369 m    |
| overall width                  | 369 m    |
| spindle                        | yes      |
| surface finish                 | satin fi |
| type of fixing                 | screw    |
| type of mounting               | wallm    |
|                                |          |