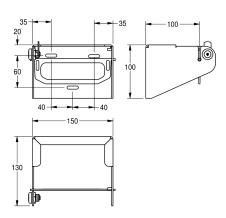

### KWC-No.

**2000057143**Dimensions 150 x 100 x 130 mm (W x H x D)

Toilet roll holder for wall mounting, stainless steel, surface satin finished, material thickness 2 mm, cylinder lock with KWC standard key, for 1 roll with max. diameter 140 mm, thief protected spindle, controlled paper consumption due to spindle stop mechanism,

includes stainless steel screws and dowels.

Dimensions  $150 \times 100 \times 130 \text{ mm} (W \times H \times D)$ 

## Technical Data

| recnnical Data                 |                                |
|--------------------------------|--------------------------------|
| maximum depth/diameter of cons | 140 mm                         |
| maximum width of consumable    | 140 mm                         |
| filling quantity               | 1                              |
| filling quantity uom           | rolls                          |
| lock                           | key-lock                       |
| material                       | stainless steel                |
| material code                  | 1.4301 Chrome Nickel steel V2A |
| material thickness             | 2 mm                           |
| overall depth                  | 130 mm                         |
| overall height                 | 100 mm                         |
| overall width                  | 150 mm                         |
| spindle                        | yes                            |
| surface finish                 | satin finished                 |
| type of fixing                 | screw                          |
| type of mounting               | wall mounting                  |