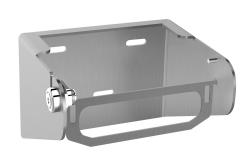

### KWC-No.

**2000057143**Dimensions 150 x 100 x 130 mm (W x H x D)

Toilet roll holder for wall mounting, stainless steel, surface satin finished, material thickness 2 mm, cylinder lock with KWC standard key, for 1 roll with max. diameter 140 mm, thief protected spindle, controlled paper consumption due to spindle stop mechanism,