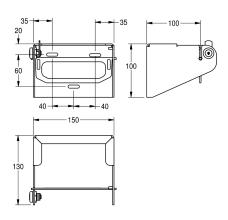

## KWC-No.

**2000057143** Dimensions 150 x 100 x 130 mm (W x H x D)

Toilet roll holder for wall mounting, stainless steel, surface satin finished, material thickness 2 mm, cylinder lock with KWC standard key, for 1 roll with max. diameter 140 mm, thief protected spindle, controlled paper consumption due to spindle stop mechanism,

includes stainless steel screws and dowels.

Dimensions  $150 \times 100 \times 130$  mm (W x H x D)

## Technical Data

| maximum depth/diameter of cons | 140 mm                         |
|--------------------------------|--------------------------------|
| maximum width of consumable    | 140 mm                         |
| filling quantity               | 1                              |
| filling quantity uom           | rolls                          |
| lock                           | key-lock                       |
| material                       | stainless steel                |
| material code                  | 1.4301 Chrome Nickel steel V2A |
| material thickness             | 2 mm                           |
| overall depth                  | 130 mm                         |
| overall height                 | 100 mm                         |
| overall width                  | 150 mm                         |
| spindle                        | yes                            |
| surface finish                 | satin finished                 |
| type of fixing                 | screw                          |
| type of mounting               | wall mounting                  |