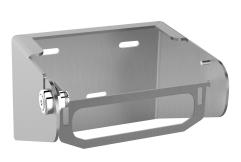

## KWC-No.

**2000057143** Dimensions 150 x 100 x 130 mm (W x H x D)

Toilet roll holder for wall mounting, stainless steel, surface satin finished, material thickness 2 mm, cylinder lock with KWC standard key, for 1 roll with max. diameter 140 mm, thief protected spindle, controlled paper consumption due to spindle stop mechanism,

includes stainless steel screws and dowels.

Dimensions  $150 \times 100 \times 130$  mm (W x H x D)