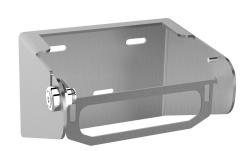

# **KWC**

Toilet roll holder

# **Modell-Linie: ACCESSOIRES | CHRX675** Accessories | WC-roll holders

### KWC-No.

**2000057143**Dimensions 150 x 100 x 130 mm (W x H x D)

Toilet roll holder for wall mounting, stainless steel, surface satin finished, material thickness 2 mm, cylinder lock with KWC standard key, for 1 roll with max. diameter 140 mm, thief protected spindle, controlled paper consumption due to spindle stop mechanism,