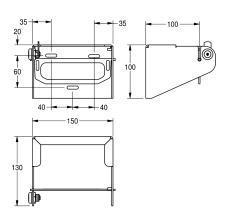

### KWC-No.

**2000057143**Dimensions 150 x 100 x 130 mm (W x H x D)

Toilet roll holder for wall mounting, stainless steel, surface satin finished, material thickness 2 mm, cylinder lock with KWC standard key, for 1 roll with max. diameter 140 mm, thief protected spindle, controlled paper consumption due to spindle stop mechanism,

includes stainless steel screws and dowels.

Dimensions  $150 \times 100 \times 130 \text{ mm} (W \times H \times D)$ 

## Technical Data

| lechnical Data                 |                                |
|--------------------------------|--------------------------------|
| maximum depth/diameter of cons | 140 mm                         |
| maximum width of consumable    | 140 mm                         |
| filling quantity               | 1                              |
| filling quantity uom           | rolls                          |
| lock                           | key-lock                       |
| material                       | stainless steel                |
| material code                  | 1.4301 Chrome Nickel steel V2A |
| material thickness             | 2 mm                           |
| overall depth                  | 130 mm                         |
| overall height                 | 100 mm                         |
| overall width                  | 150 mm                         |
| spindle                        | yes                            |
| surface finish                 | satinfinished                  |
| type of fixing                 | screw                          |
| type of mounting               | wall mounting                  |