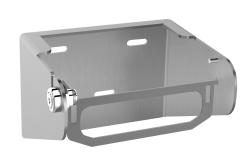

### KWC-No.

**2000057143**Dimensions 150 x 100 x 130 mm (W x H x D)

Toilet roll holder for wall mounting, stainless steel, surface satin finished, material thickness 2 mm, cylinder lock with KWC standard key, for 1 roll with max. diameter 140 mm, thief protected spindle, controlled paper consumption due to spindle stop mechanism,

includes stainless steel screws and dowels.

Dimensions  $150 \times 100 \times 130 \text{ mm} (W \times H \times D)$ 