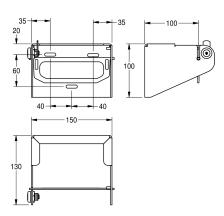

### KWC-No.

**2000057143**Dimensions 150 x 100 x 130 mm (W x H x D)

Toilet roll holder for wall mounting, stainless steel, surface satin finished, material thickness 2 mm, cylinder lock with KWC standard key, for 1 roll with max. diameter 140 mm, thief protected spindle, controlled paper consumption due to spindle stop mechanism,

includes stainless steel screws and dowels.

Dimensions  $150 \times 100 \times 130 \text{ mm} (W \times H \times D)$ 

## Technical Data

| reciliical bata                |                                |  |
|--------------------------------|--------------------------------|--|
| maximum depth/diameter of cons | 140 mm                         |  |
| maximum width of consumable    | 140 mm                         |  |
| filling quantity               | 1                              |  |
| filling quantity uom           | rolls                          |  |
| lock                           | key-lock                       |  |
| material                       | stainless steel                |  |
| material code                  | 1.4301 Chrome Nickel steel V2A |  |
| material thickness             | 2 mm                           |  |
| overall depth                  | 130 mm                         |  |
| overall height                 | 100 mm                         |  |
| overall width                  | 150 mm                         |  |
| spindle                        | yes                            |  |
| surface finish                 | satin finished                 |  |
| type of fixing                 | screw                          |  |
| type of mounting               | wall mounting                  |  |
|                                |                                |  |