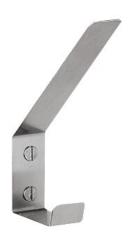

## **KWC**

Clothes hook

### KWC-No.

2000057150 Dimensions 30 x 158 x 100 mm (W x H x D)

Double cloth hook for wall mounting, stainless steel grade 304L, surface satin finished, two drilled holes for fixation, includes stainless steel screws and dowels.