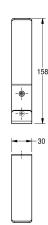

### KWC-No.

2000057150 Dimensions 30 x 158 x 100 mm (W x H x D)

Double cloth hook for wall mounting, stainless steel grade 304L, surface satin finished, two drilled holes for fixation, includes stainless steel screws and dowels.

Dimensions 30 x 158 x 100 mm (W x H x D)

# Technical Data

| number of hooks    | 2                              |  |
|--------------------|--------------------------------|--|
| material           | stainless steel                |  |
| material code      | 1.4301 Chrome Nickel steel V2A |  |
| material thickness | 2 mm                           |  |
| overall depth      | 100 mm                         |  |
| overall height     | 158 mm                         |  |
| overall width      | 30 mm                          |  |
| surface finish     | satin finished                 |  |
| type of fixing     | screw                          |  |
| type of mounting   | wall mounting                  |  |
|                    |                                |  |