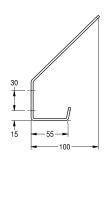

### KWC-No.

2000057150 Dimensions 30 x 158 x 100 mm (W x H x D)

Double cloth hook for wall mounting, stainless steel grade 304L, surface satin finished, two drilled holes for fixation, includes stainless steel screws and dowels.

Dimensions 30 x 158 x 100 mm (W x H x D)

# Technical Data

| number of hooks    | 2                              |  |
|--------------------|--------------------------------|--|
| material           | stainless steel                |  |
| material code      | 1.4301 Chrome Nickel steel V2A |  |
| material thickness | 2 mm                           |  |
| overall depth      | 100 mm                         |  |
| overall height     | 158 mm                         |  |
| overall width      | 30 mm                          |  |
| surface finish     | satin finished                 |  |
| type of fixing     | screw                          |  |
| type of mounting   | wall mounting                  |  |
|                    |                                |  |