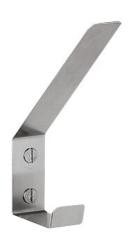

## **KWC**

Clothes hook

# Modell-Linie: ACCESSOIRES | CHRX690 Accessories | Hooks

### KWC-No.

2000057150 Dimensions 30 x 158 x 100 mm (W x H x D)

Double cloth hook for wall mounting, stainless steel grade 304L, surface satin finished, two drilled holes for fixation, includes stainless steel screws and dowels.