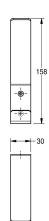

### KWC-No.

2000057150 Dimensions 30 x 158 x 100 mm (W x H x D)

Double cloth hook for wall mounting, stainless steel grade 304L, surface satin finished, two drilled holes for fixation, includes stainless steel screws and dowels.

Dimensions 30 x 158 x 100 mm (W x H x D)

# Technical Data

| number of hooks    | 2                              |
|--------------------|--------------------------------|
| material           | stainless steel                |
| material code      | 1.4301 Chrome Nickel steel V2A |
| material thickness | 2 mm                           |
| overall depth      | 100 mm                         |
| overall height     | 158 mm                         |
| overall width      | 30 mm                          |
| surface finish     | satin finished                 |
| type of fixing     | screw                          |
| type of mounting   | wall mounting                  |