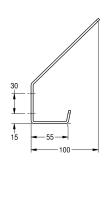

### KWC-No.

2000057150 Dimensions 30 x 158 x 100 mm (W x H x D)

Double cloth hook for wall mounting, stainless steel grade 304L, surface satin finished, two drilled holes for fixation, includes stainless steel screws and dowels.

Dimensions 30 x 158 x 100 mm (W x H x D)

# Technical Data

| number of hooks    | 2                              |
|--------------------|--------------------------------|
| material           | stainless steel                |
| material code      | 1.4301 Chrome Nickel steel V2A |
| material thickness | 2 mm                           |
| overall depth      | 100 mm                         |
| overall height     | 158 mm                         |
| overall width      | 30 mm                          |
| surface finish     | satin finished                 |
| type of fixing     | screw                          |
| type of mounting   | wall mounting                  |