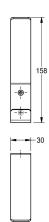

### KWC-No.

2000057150 Dimensions 30 x 158 x 100 mm (W x H x D)

Double cloth hook for wall mounting, stainless steel grade 304L, surface satin finished, two drilled holes for fixation, includes stainless steel screws and dowels.

Dimensions 30 x 158 x 100 mm (W x H x D)

# Technical Data

| number of hooks    | 2                              |
|--------------------|--------------------------------|
| material           | stainless steel                |
| material code      | 1.4301 Chrome Nickel steel V2A |
| material thickness | 2 mm                           |
| overall depth      | 100 mm                         |
| overall height     | 158 mm                         |
| overall width      | 30 mm                          |
| surface finish     | satin finished                 |
| type of fixing     | screw                          |
| type of mounting   | wall mounting                  |
|                    |                                |