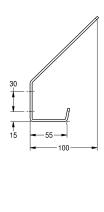

### KWC-No.

2000057150 Dimensions 30 x 158 x 100 mm (W x H x D)

Double cloth hook for wall mounting, stainless steel grade 304L, surface satin finished, two drilled holes for fixation, includes stainless steel screws and dowels.

Dimensions 30 x 158 x 100 mm (W x H x D)

# Technical Data

| number of hooks    | 2                              |
|--------------------|--------------------------------|
| material           | stainless steel                |
| material code      | 1.4301 Chrome Nickel steel V2A |
| material thickness | 2 mm                           |
| overall depth      | 100 mm                         |
| overall height     | 158 mm                         |
| overall width      | 30 mm                          |
| surface finish     | satin finished                 |
| type of fixing     | screw                          |
| type of mounting   | wall mounting                  |
|                    |                                |