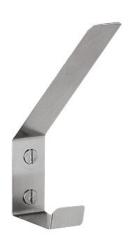

## **KWC**

Clothes hook

### KWC-No.

2000057150 Dimensions 30 x 158 x 100 mm (W x H x D)

Double cloth hook for wall mounting, stainless steel grade 304L, surface satin finished, two drilled holes for fixation, includes stainless steel screws and dowels.