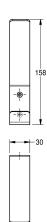

### KWC-No.

2000057150 Dimensions 30 x 158 x 100 mm (W x H x D)

Double cloth hook for wall mounting, stainless steel grade 304L, surface satin finished, two drilled holes for fixation, includes stainless steel screws and dowels.

Dimensions 30 x 158 x 100 mm (W x H x D)

# Technical Data

| number of hooks    | 2                              |
|--------------------|--------------------------------|
| material           | stainless steel                |
| material code      | 1.4301 Chrome Nickel steel V2A |
| material thickness | 2 mm                           |
| overall depth      | 100 mm                         |
| overall height     | 158 mm                         |
| overall width      | 30 mm                          |
| surface finish     | satin finished                 |
| type of fixing     | screw                          |
| type of mounting   | wall mounting                  |
|                    |                                |