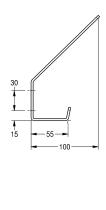

### KWC-No.

2000057150 Dimensions 30 x 158 x 100 mm (W x H x D)

Double cloth hook for wall mounting, stainless steel grade 304L, surface satin finished, two drilled holes for fixation, includes stainless steel screws and dowels.

Dimensions 30 x 158 x 100 mm (W x H x D)

# Technical Data

| number of hooks    | 2                              |
|--------------------|--------------------------------|
| material           | stainless steel                |
| material code      | 1.4301 Chrome Nickel steel V2A |
| material thickness | 2 mm                           |
| overall depth      | 100 mm                         |
| overall height     | 158 mm                         |
| overall width      | 30 mm                          |
| surface finish     | satin finished                 |
| type of fixing     | screw                          |
| type of mounting   | wall mounting                  |
|                    |                                |