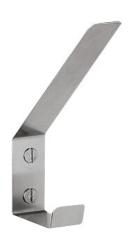

## **KWC**

Clothes hook

### KWC-No.

2000057150 Dimensions 30 x 158 x 100 mm (W x H x D)

Double cloth hook for wall mounting, stainless steel grade 304L, surface satin finished, two drilled holes for fixation, includes stainless steel screws and dowels.