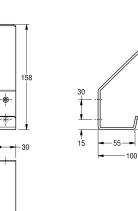

## KWC-No.

**2000057150** Dimensions 30 x 158 x 100 mm (W x H x D)

Double cloth hook for wall mounting, stainless steel grade 304L, surface satin finished, two drilled holes for fixation, includes stainless steel screws and dowels.

Dimensions 30 x 158 x 100 mm (W x H x D)

## Technical Data

| number of hooks    |  |  |
|--------------------|--|--|
| material           |  |  |
| material code      |  |  |
| material thickness |  |  |
| overall depth      |  |  |
| overall height     |  |  |
| overall width      |  |  |
| surface finish     |  |  |
| type of fixing     |  |  |
| type of mounting   |  |  |

| 2                              |  |
|--------------------------------|--|
| stainless steel                |  |
| 1.4301 Chrome Nickel steel V2A |  |
| 2 mm                           |  |
| 100 mm                         |  |
| 158 mm                         |  |
| 30 mm                          |  |
| satin finished                 |  |
| screw                          |  |
| wall mounting                  |  |
|                                |  |