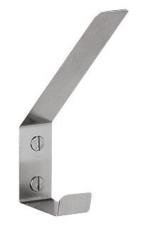

## KWC-No.

**2000057150** Dimensions 30 x 158 x 100 mm (W x H x D)

Double cloth hook for wall mounting, stainless steel grade 304L, surface satin finished, two drilled holes for fixation, includes stainless steel screws and dowels.