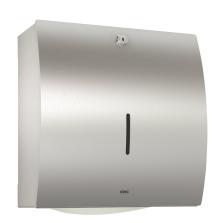

### KWC-No.

2000057205 Dimensions 300 x 305 x 134 mm (W x H x D)

Paper towel dispenser for wall mounting, stainless steel, surface satin finished, front with InoxPlus surface refinement for the reduction of finger marks and better cleaning characteristics (easy to clean), material thickness 1.5 mm, curved front cover, cylinder lock with KWC standard key, inspection window on front, loading capacity

300 - 400 pcs. of paper depending on convolution, includes stainless steel screws and dowels

Dimensions  $300 \times 305 \times 134 \text{ mm (W} \times H \times D)$ 