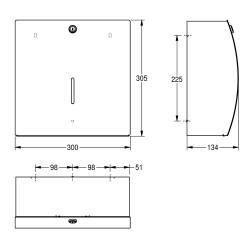

### KWC-No.

2000057205 Dimensions 300 x 305 x 134 mm (W x H x D)

Paper towel dispenser for wall mounting, stainless steel, surface satin finished, front with InoxPlus surface refinement for the reduction of finger marks and better cleaning characteristics (easy to clean), material thickness 1.5 mm, curved front cover, cylinder lock with KWC standard key, inspection window on front, loading capacity

300 - 400 pcs. of paper depending on convolution, includes stainless steel screws and dowels

Dimensions  $300 \times 305 \times 134 \text{ mm (W} \times H \times D)$ 