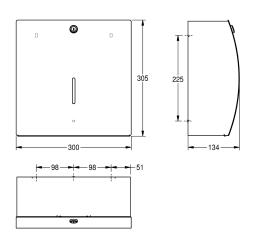

### KWC-No.

2000057205 Dimensions 300 x 305 x 134 mm (W x H x D)

Paper towel dispenser for wall mounting, stainless steel, surface satin finished, front with InoxPlus surface refinement for the reduction of finger marks and better cleaning characteristics (easy to clean), material thickness 1.5 mm, curved front cover, cylinder lock with KWC standard key, inspection window on front, loading capacity

300 - 400 pcs. of paper depending on convolution, includes stainless steel screws and dowels

Dimensions  $300 \times 305 \times 134 \text{ mm (W} \times H \times D)$ 