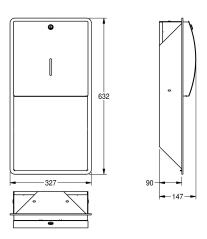

### KWC-No.

Dimensions 327 x 632 x 147 mm (W x H x D)

Paper towel dispenser for recessed mounting, stainless steel, surface satin finished, front with lnoxPlus surface refinement for the reduction of finger marks and better cleaning characteristics (easy to clean), material thickness 1.5 mm, curved front cover, cylinder lock with KWC standard key, inspection window on front, loading

capacity 300 - 400 pcs. of paper depending on convolution, includes stainless steel screws and dowels.

Dimensions  $327 \times 632 \times 147 \text{ mm } (W \times H \times D)$ 