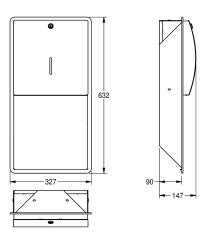

#### KWC-No.

Dimensions 327 x 632 x 147 mm (W x H x D)

Paper towel dispenser for recessed mounting, stainless steel, surface satin finished, front with lnoxPlus surface refinement for the reduction of finger marks and better cleaning characteristics (easy to clean), material thickness 1.5 mm, curved front cover, cylinder lock with KWC standard key, inspection window on front, loading

capacity 300 - 400 pcs. of paper depending on convolution, includes stainless steel screws and dowels.

Dimensions  $327 \times 632 \times 147 \text{ mm } (W \times H \times D)$ 