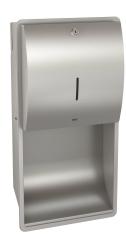

# Paper towel dispenser for recessed mounting

#### KWC-No.

Dimensions 327 x 632 x 147 mm (W x H x D)

Paper towel dispenser for recessed mounting, stainless steel, surface satin finished, front with lnoxPlus surface refinement for the reduction of finger marks and better cleaning characteristics (easy to clean), material thickness 1.5 mm, curved front cover, cylinder lock with KWC standard key, inspection window on front, loading