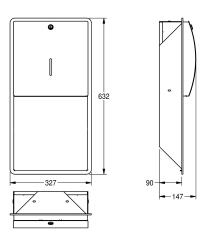

### KWC-No.

**2000057207**Dimensions 327 x 632 x 147 mm (W x H x D)

Paper towel dispenser for recessed mounting, stainless steel, surface satin finished, front with lnoxPlus surface refinement for the reduction of finger marks and better cleaning characteristics (easy to clean), material thickness 1.5 mm, curved front cover, cylinder lock with KWC standard key, inspection window on front, loading

capacity 300 - 400 pcs. of paper depending on convolution, includes stainless steel screws and dowels.

Dimensions  $327 \times 632 \times 147 \text{ mm } (W \times H \times D)$ 