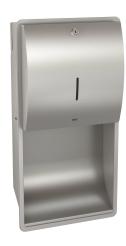

### KWC-No.

**2000057207**Dimensions 327 x 632 x 147 mm (W x H x D)

Paper towel dispenser for recessed mounting, stainless steel, surface satin finished, front with lnoxPlus surface refinement for the reduction of finger marks and better cleaning characteristics (easy to clean), material thickness 1.5 mm, curved front cover, cylinder lock with KWC standard key, inspection window on front, loading

capacity 300 - 400 pcs. of paper depending on convolution, includes stainless steel screws and dowels.

Dimensions  $327 \times 632 \times 147 \text{ mm } (W \times H \times D)$ 