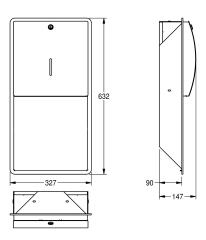

### KWC-No.

**2000057207**Dimensions 327 x 632 x 147 mm (W x H x D)

Paper towel dispenser for recessed mounting, stainless steel, surface satin finished, front with lnoxPlus surface refinement for the reduction of finger marks and better cleaning characteristics (easy to clean), material thickness 1.5 mm, curved front cover, cylinder lock with KWC standard key, inspection window on front, loading

capacity 300 - 400 pcs. of paper depending on convolution, includes stainless steel screws and dowels.

Dimensions  $327 \times 632 \times 147 \text{ mm } (W \times H \times D)$ 