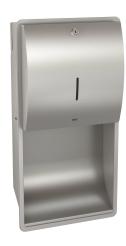

# Paper towel dispenser for recessed mounting

#### 2000057207

Dimensions 327 x 632 x 147 mm (W x H x D)

Paper towel dispenser for recessed mounting, stainless steel, surface satin finished, front with lnoxPlus surface refinement for the reduction of finger marks and better cleaning characteristics (easy to clean), material thickness 1.5 mm, curved front cover, cylinder lock with KWC standard key, inspection window on front, loading