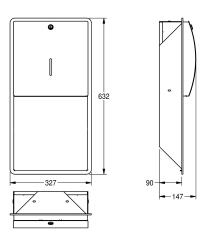

#### 2000057207

Dimensions 327 x 632 x 147 mm (W x H x D)

Paper towel dispenser for recessed mounting, stainless steel, surface satin finished, front with lnoxPlus surface refinement for the reduction of finger marks and better cleaning characteristics (easy to clean), material thickness 1.5 mm, curved front cover, cylinder lock with KWC standard key, inspection window on front, loading

capacity 300 - 400 pcs. of paper depending on convolution, includes stainless steel screws and dowels.

Dimensions  $327 \times 632 \times 147 \text{ mm } (W \times H \times D)$ 

#### **Technical Data**

| filling quantity     | 400                            |
|----------------------|--------------------------------|
| filling quantity uom | towels                         |
| lock                 | key-lock                       |
| material             | stainless steel                |
| material code        | 1.4301 Chrome Nickel steel V2A |
| material thickness   | 1.5 mm                         |
| overall depth        | 147 mm                         |
| overall height       | 632 mm                         |
| overall width        | 327 mm                         |
| surface finish       | satin finished                 |
| surface treatment    | InoxPlus (anti fingerprint)    |
| type of consumable   | papertowel                     |
| type of fixing       | screw                          |
| type of mounting     | recessed mounting              |
| type of operation    | manual operation               |