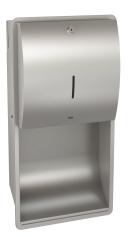

## **KWC** STRATOS Paper towel dispenser for recessed mounting

Modell-Linie: STRATOS | STRX600E Accessories | Paper towel dispensers

## KWC-No.

**2000057207** Dimensions 327 x 632 x 147 mm (W x H x D)

Paper towel dispenser for recessed mounting, stainless steel, surface satin finished, front with InoxPlus surface refinement for the reduction of finger marks and better cleaning characteristics (easy to clean), material thickness 1.5 mm, curved front cover, cylinder lock with KWC standard key, inspection window on front, loading

capacity 300 - 400 pcs. of paper depending on convolution, includes stainless steel screws and dowels.

Dimensions  $327 \times 632 \times 147$  mm (W x H x D)