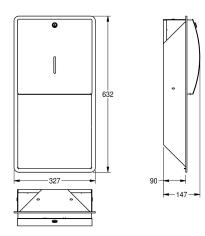

## KWC-No.

**2000057207** Dimensions 327 x 632 x 147 mm (W x H x D)

Paper towel dispenser for recessed mounting, stainless steel, surface satin finished, front with InoxPlus surface refinement for the reduction of finger marks and better cleaning characteristics (easy to clean), material thickness 1.5 mm, curved front cover, cylinder lock with KWC standard key, inspection window on front, loading

capacity 300 - 400 pcs. of paper depending on convolution, includes stainless steel screws and dowels.

Dimensions  $327 \times 632 \times 147$  mm (W x H x D)

| 400                       |           |
|---------------------------|-----------|
| towels                    |           |
| key-lock                  |           |
| stainless steel           |           |
| 1.4301 Chrome Nickel      | steel V2A |
| 1.5 mm                    |           |
| 147 mm                    |           |
| 632 mm                    |           |
| 327 mm                    |           |
| satin finished            |           |
| InoxPlus (anti fingerprii | nt)       |
| paper towel               |           |
| screw                     |           |
| recessed mounting         |           |
| manual operation          |           |