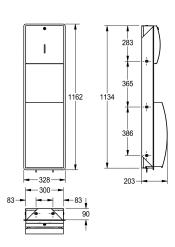

### KWC-No.

**2000057227**Dimensions 328 x 1162 x 203 mm (W x H x D)

Paper towel dispenser, waste bin combination for recessed mounting, stainless steel, surface satin finished, front with InoxPlus surface refinement for the reduction of finger marks and better cleaning characteristics (easy to clean), material thickness 1.5 mm, curved front cover, cylinder lock with KWC standard key, inspection windows on front, loading capacity 300 - 400 pcs. of paper depending on convolution, waste bin with approx. 22 liter capacity, integrated bag holder, includes stainless steel screws and dowels.

Dimensions  $328 \times 1162 \times 203$  mm (W x H x D)

| paper towel dispenser          |  |
|--------------------------------|--|
| waste bin                      |  |
| 400                            |  |
| pieces                         |  |
| 22                             |  |
| liter                          |  |
| key-lock                       |  |
| key-lock                       |  |
| stainless steel                |  |
| 1.4301 Chrome Nickel steel V2A |  |
| 1.5 mm                         |  |
| 203 mm                         |  |
| 1,162 mm                       |  |
| 328 mm                         |  |
| satin finished                 |  |
| InoxPlus (anti fingerprint)    |  |
| paper towel                    |  |
| screw                          |  |
| recessed mounting              |  |
|                                |  |