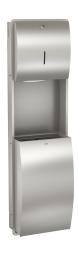

## **KWC** STRATOS

Paper towel/waste bin combination for recessed mounting

### KWC-No.

**2000057227**Dimensions 328 x 1162 x 203 mm (W x H x D)

Paper towel dispenser, waste bin combination for recessed mounting, stainless steel, surface satin finished, front with InoxPlus surface refinement for the reduction of finger marks and better cleaning characteristics (easy to clean), material thickness 1.5 mm, curved front cover, cylinder lock with KWC standard key, inspection windows on front, loading capacity 300 - 400 pcs. of paper depending on convolution, waste bin with approx. 22 liter capacity, integrated bag holder, includes stainless steel screws and dowels.