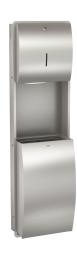

## **KWC** STRATOS

Paper towel/waste bin combination for recessed mounting

### Modell-Linie: STRATOS | STRX602E

Accessories | Combinations

### KWC-No.

**2000057227**Dimensions 328 x 1162 x 203 mm (W x H x D)

Paper towel dispenser, waste bin combination for recessed mounting, stainless steel, surface satin finished, front with InoxPlus surface refinement for the reduction of finger marks and better cleaning characteristics (easy to clean), material thickness 1.5 mm, curved front cover, cylinder lock with KWC standard key, inspection windows on front, loading capacity 300 - 400 pcs. of paper depending on convolution, waste bin with approx. 22 liter capacity, integrated bag holder, includes stainless steel screws and dowels.