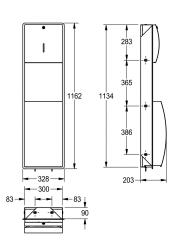

### KWC-No.

**2000057227**Dimensions 328 x 1162 x 203 mm (W x H x D)

Paper towel dispenser, waste bin combination for recessed mounting, stainless steel, surface satin finished, front with InoxPlus surface refinement for the reduction of finger marks and better cleaning characteristics (easy to clean), material thickness 1.5 mm, curved front cover, cylinder lock with KWC standard key, inspection windows on front, loading capacity 300 - 400 pcs. of paper depending on convolution, waste bin with approx. 22 liter capacity, integrated bag holder, includes stainless steel screws and dowels.

Dimensions  $328 \times 1162 \times 203 \text{ mm} (W \times H \times D)$ 

### **Technical Data**

| combination part 1     |  |
|------------------------|--|
| combination part 2     |  |
| filling quantity 1     |  |
| filling quantity 1 uom |  |
| filling quantity 2     |  |
| filling quantity 2 uom |  |
| lock 1                 |  |
| lock 2                 |  |
| material               |  |
| material code          |  |
| material thickness     |  |
| overall depth          |  |
| overall height         |  |
| overall width          |  |
| surface finish         |  |
| surface treatment      |  |
| type of consumable 1   |  |
| type of fixing         |  |
| type of mounting       |  |

| paper towel dispenser          |
|--------------------------------|
| waste bin                      |
| 400                            |
| pieces                         |
| 22                             |
| liter                          |
| key-lock                       |
| key-lock                       |
| stainless steel                |
| 1.4301 Chrome Nickel steel V2A |
| 1.5 mm                         |
| 203 mm                         |
| 1,162 mm                       |
| 328 mm                         |
| satin finished                 |
| InoxPlus (anti fingerprint)    |
| paper towel                    |
| screw                          |
| recessed mounting              |