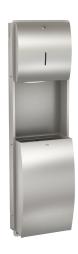

## **KWC** STRATOS

Paper towel/waste bin combination for recessed mounting

### KWC-No.

**2000057227**Dimensions 328 x 1162 x 203 mm (W x H x D)

Paper towel dispenser, waste bin combination for recessed mounting, stainless steel, surface satin finished, front with InoxPlus surface refinement for the reduction of finger marks and better cleaning characteristics (easy to clean), material thickness 1.5 mm, curved front cover, cylinder lock with KWC standard key, inspection windows on front, loading capacity 300 - 400 pcs. of paper depending on convolution, waste bin with approx. 22 liter capacity, integrated bag holder, includes stainless steel screws and dowels.