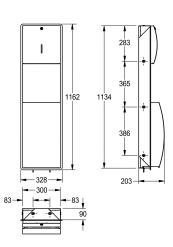

### KWC-No.

**2000057227**Dimensions 328 x 1162 x 203 mm (W x H x D)

Paper towel dispenser, waste bin combination for recessed mounting, stainless steel, surface satin finished, front with InoxPlus surface refinement for the reduction of finger marks and better cleaning characteristics (easy to clean), material thickness 1.5 mm, curved front cover, cylinder lock with KWC standard key, inspection windows on front, loading capacity 300 - 400 pcs. of paper depending on convolution, waste bin with approx. 22 liter capacity, integrated bag holder, includes stainless steel screws and dowels.

Dimensions  $328 \times 1162 \times 203 \text{ mm} (W \times H \times D)$ 

| paper towel dispenser          |
|--------------------------------|
| waste bin                      |
| 400                            |
| pieces                         |
| 22                             |
| liter                          |
| key-lock                       |
| key-lock                       |
| stainless steel                |
| 1.4301 Chrome Nickel steel V2A |
| 1.5 mm                         |
| 203 mm                         |
| 1,162 mm                       |
| 328 mm                         |
| satin finished                 |
| InoxPlus (anti fingerprint)    |
| paper towel                    |
| screw                          |
| recessed mounting              |