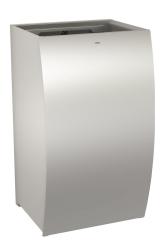

#### KWC-No.

**2000057228**Dimensions 300 x 520 x 270 mm (W x H x D)

Waste bin for wall mounting, stainless steel, surface satin finished, front with InoxPlus surface refinement for the reduction of finger marks and better cleaning characteristics (easy to clean), material thickness 1.5 mm, curved front cover, cylinder lock with KWC

standard key, approx. 34 liter capacity, integrated bag holder, includes stainless steel screws and dowels.

Dimensions  $300 \times 520 \times 270 \text{ mm} (W \times H \times D)$ 