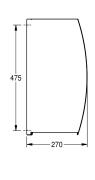

# **KWC** STRATOS Waste bin for wall mounting

#### Modell-Linie: STRATOS | STRX605

Accessories | Waste bins







#### KWC-No.

**2000057228**Dimensions 300 x 520 x 270 mm (W x H x D)

Waste bin for wall mounting, stainless steel, surface satin finished, front with InoxPlus surface refinement for the reduction of finger marks and better cleaning characteristics (easy to clean), material thickness 1.5 mm, curved front cover, cylinder lock with KWC

standard key, approx. 34 liter capacity, integrated bag holder, includes stainless steel screws and dowels.

Dimensions  $300 \times 520 \times 270 \text{ mm} (W \times H \times D)$ 

## Technical Data

| bag holder         |  |   |
|--------------------|--|---|
| filling volume     |  |   |
| lid                |  |   |
| lock               |  |   |
| material           |  |   |
| material code      |  |   |
| material thickness |  |   |
| overall depth