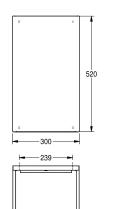

#### KWC-No.

**2000057228**Dimensions 300 x 520 x 270 mm (W x H x D)

Waste bin for wall mounting, stainless steel, surface satin finished, front with InoxPlus surface refinement for the reduction of finger marks and better cleaning characteristics (easy to clean), material thickness 1.5 mm, curved front cover, cylinder lock with KWC

standard key, approx. 34 liter capacity, integrated bag holder, includes stainless steel screws and dowels.

Dimensions  $300 \times 520 \times 270 \text{ mm} (W \times H \times D)$ 

| yes                            |  |  |
|--------------------------------|--|--|
| 34 Liter                       |  |  |
| no                             |  |  |
| key-lock                       |  |  |
| stainless steel                |  |  |
| 1.4301 Chrome Nickel steel V2A |  |  |
| 1.5 mm                         |  |  |
| 270 mm                         |  |  |
| 520 mm                         |  |  |
| 300 mm                         |  |  |
| InoxPlus (anti fingerprint)    |  |  |
| screw                          |  |  |
| wall mounting                  |  |  |