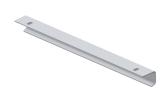

|  |   |
| overall height     |  |   |
| overall width      |  |   |
| surface treatment  |  |   |
| type of fixing     |  |   |
| type of mounting   |  | • |
|                    |  |   |

| yes                            |  |  |
|--------------------------------|--|--|
| 34 Liter                       |  |  |
| no                             |  |  |
| key-lock                       |  |  |
| stainless steel                |  |  |
| 1.4301 Chrome Nickel steel V2A |  |  |
| 1.5 mm                         |  |  |
| 270 mm                         |  |  |
| 520 mm                         |  |  |
| 300 mm                         |  |  |
| InoxPlus (anti fingerprint)    |  |  |
| screw                          |  |  |
| wall mounting                  |  |  |

INOX PLUS

### **Spare Parts**





# **KWC** STRATOS Waste bin for wall mounting

Modell-Linie: STRATOS | STRX605 Accessories | Waste bins

## Mounting bracket bottom

**2030007978** ESTRX0005