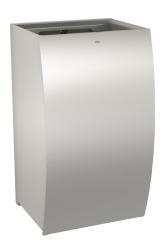

#### KWC-No.

**2000057228**Dimensions 300 x 520 x 270 mm (W x H x D)

Waste bin for wall mounting, stainless steel, surface satin finished, front with InoxPlus surface refinement for the reduction of finger marks and better cleaning characteristics (easy to clean), material thickness 1.5 mm, curved front cover, cylinder lock with KWC

standard key, approx. 34 liter capacity, integrated bag holder, includes stainless steel screws and dowels.

Dimensions  $300 \times 520 \times 270 \text{ mm} (W \times H \times D)$ 

| yes                            |
|--------------------------------|
| 34 Liter                       |
| no                             |
| key-lock                       |
| stainless steel                |
| 1.4301 Chrome Nickel steel V2A |
| 1.5 mm                         |
| 270 mm                         |
| 520 mm                         |
| 300 mm                         |
| InoxPlus (anti fingerprint)    |
| screw                          |
| wall mounting                  |