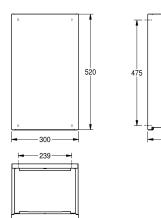

#### KWC-No.

**2000057228**Dimensions 300 x 520 x 270 mm (W x H x D)

Waste bin for wall mounting, stainless steel, surface satin finished, front with InoxPlus surface refinement for the reduction of finger marks and better cleaning characteristics (easy to clean), material thickness 1.5 mm, curved front cover, cylinder lock with KWC

standard key, approx. 34 liter capacity, integrated bag holder, includes stainless steel screws and dowels.

Dimensions  $300 \times 520 \times 270 \text{ mm} (W \times H \times D)$ 

| yes                            |
|--------------------------------|
| 34 Liter                       |
| no                             |
| key-lock                       |
| stainless steel                |
| 1.4301 Chrome Nickel steel V2A |
| 1.5 mm                         |
| 270 mm                         |
| 520 mm                         |
| 300 mm                         |
| InoxPlus (anti fingerprint)    |
| screw                          |
| wall mounting                  |