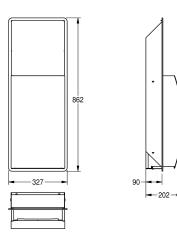

## KWC-No.

**2000057229** Dimensions 327 x 862 x 202 mm (W x H x D)

Waste bin for recessed mounting, stainless steel, surface satin finished, front with InoxPlus surface refinement for the reduction of finger marks and better cleaning characteristics (easy to clean), material thickness 1.5 mm, curved front cover, cylinder lock with

KWC standard key, approx. 22 liter capacity, integrated bag holder, includes stainless steel screws and dowels.

Dimensions 327 x 862 x 202 mm (W x H x D)

| yes                         |     |
|-----------------------------|-----|
| 22 Liter                    |     |
| no                          |     |
| key-lock                    |     |
| stainless steel             |     |
| 1.4301 Chrome Nickel steel  | √2A |
| 1.5 mm                      |     |
| 202 mm                      |     |
| 862 mm                      |     |
| 327 mm                      |     |
| InoxPlus (anti fingerprint) |     |
| screw                       |     |
| recessed mounting           |     |