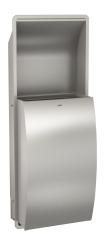

## **KWC** STRATOS Waste bin for recessed mounting

## KWC-No.

**2000057229** Dimensions 327 x 862 x 202 mm (W x H x D)

Waste bin for recessed mounting, stainless steel, surface satin finished, front with InoxPlus surface refinement for the reduction of finger marks and better cleaning characteristics (easy to clean), material thickness 1.5 mm, curved front cover, cylinder lock with

KWC standard key, approx. 22 liter capacity, integrated bag holder, includes stainless steel screws and dowels.

Dimensions 327 x 862 x 202 mm (W x H x D)