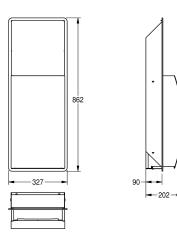

## KWC-No.

**2000057229** Dimensions 327 x 862 x 202 mm (W x H x D)

Waste bin for recessed mounting, stainless steel, surface satin finished, front with InoxPlus surface refinement for the reduction of finger marks and better cleaning characteristics (easy to clean), material thickness 1.5 mm, curved front cover, cylinder lock with

KWC standard key, approx. 22 liter capacity, integrated bag holder, includes stainless steel screws and dowels.

Dimensions 327 x 862 x 202 mm (W x H x D)

| yes                            |  |  |
|--------------------------------|--|--|
| 22 Liter                       |  |  |
| no                             |  |  |
| key-lock                       |  |  |
| stainless steel                |  |  |
| 1.4301 Chrome Nickel steel V2A |  |  |
| 1.5 mm                         |  |  |
| 202 mm                         |  |  |
| 862 mm                         |  |  |
| 327 mm                         |  |  |
| InoxPlus (anti fingerprint)    |  |  |
| screw                          |  |  |
| recessed mounting              |  |  |