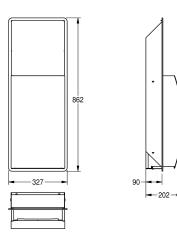

## KWC-No.

**2000057229** Dimensions 327 x 862 x 202 mm (W x H x D)

Waste bin for recessed mounting, stainless steel, surface satin finished, front with InoxPlus surface refinement for the reduction of finger marks and better cleaning characteristics (easy to clean), material thickness 1.5 mm, curved front cover, cylinder lock with

KWC standard key, approx. 22 liter capacity, integrated bag holder, includes stainless steel screws and dowels.

Dimensions 327 x 862 x 202 mm (W x H x D)

| yes                            |  |
|--------------------------------|--|
| 22 Liter                       |  |
| no                             |  |
| key-lock                       |  |
| stainless steel                |  |
| 1.4301 Chrome Nickel steel V2A |  |
| 1.5 mm                         |  |
| 202 mm                         |  |
| 862 mm                         |  |
| 327 mm                         |  |
| InoxPlus (anti fingerprint)    |  |
| screw                          |  |
| recessed mounting              |  |