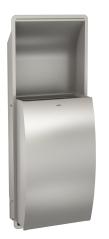

## **KWC** STRATOS Waste bin for recessed mounting

## KWC-No.

**2000057229** Dimensions 327 x 862 x 202 mm (W x H x D)

Waste bin for recessed mounting, stainless steel, surface satin finished, front with InoxPlus surface refinement for the reduction of finger marks and better cleaning characteristics (easy to clean), material thickness 1.5 mm, curved front cover, cylinder lock with

KWC standard key, approx. 22 liter capacity, integrated bag holder, includes stainless steel screws and dowels.

Dimensions 327 x 862 x 202 mm (W x H x D)